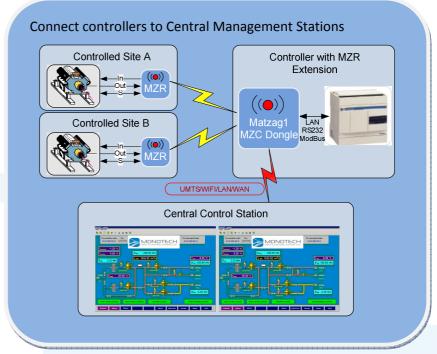

# Securely add new controlled sites without re-wiring Controlled Site A Controller with MZR Extension Controlled Site B MZR LAN RSZ32 ModBus

| MZR Product Line: |                   |                        |                      |                                |
|-------------------|-------------------|------------------------|----------------------|--------------------------------|
| Product           | Wireless<br>RS232 | Wireless<br>IN Signals | Wireless OUT signals | Note                           |
| MZR-S             | ✓                 | -                      | -                    |                                |
| MZR-88S           | ✓                 | 8                      | 8                    |                                |
| MZR-1624S         | ✓                 | 16                     | 24                   |                                |
| MZC               | ✓                 |                        |                      | MZR Dongle For Matzag 1 Device |